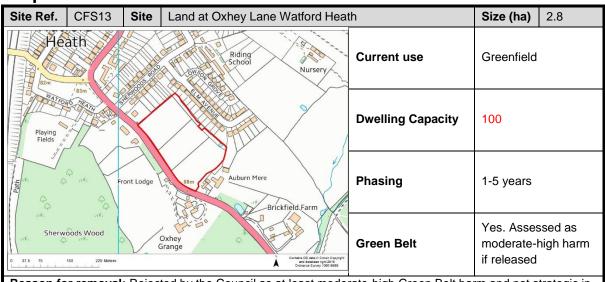

١                 | <b>Size (ha)</b> 0.06 |
|-------------|-------------|---------|-------------------------------------|-------------------|-----------------------|
| A JA        |             | (A)     |                                     | Current use       | Garages               |
|             |             |         |                                     | Dwelling Capacity | 6                     |
|             |             |         | B4542                               | Phasing           | 1-5 years             |
| 0 12.5 25 5 | 0 75 Meters |         |                                     | Green Belt        | No. Brownfield        |
| Reason fo   | r removal:  | : Garag | e in private ownership so site is n | ot available.     | L                     |

# **Carpenders Park**



**Reason for removal:** Rejected by the Council as at least moderate-high Green Belt harm and not strategic in scale, as per the 'Low Growth' approach.

| Site Ref.      | CFS14         | Site     | Land north of Oxhey Lane                                                     |                   | Size (ha)                  | 3.4 |
|----------------|---------------|----------|------------------------------------------------------------------------------|-------------------|----------------------------|-----|
|                |               |          |                                                                              | Current use       | Greenfield<br>historic lan |     |
| 88m            | Aub           | Irn Mere | To out