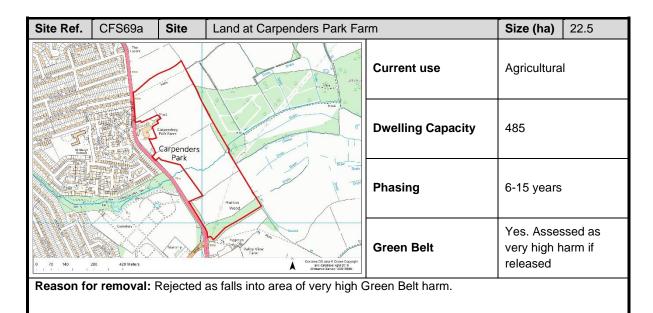

| Current use       | Greenfield<br>historic lan |     |
| 88m            | Aub           | Irn Mere | To out                                                                       | Dwelling Capacity | 149                        |     |
|                |               |          | Stickfield Farm                                                              | Phasing           | 1-5 years                  |     |
| Dxhey<br>range | 00 150 Meters |          | Constant Court Catholic<br>Distance Court Catholic<br>Distance Server (2019) | Green Belt        | Yes. Asses<br>high harm i  |     |
| Reason fo      | or removal    | : Rejec  | ted as falls into area of very high (                                        | Green Belt harm.  |                            |     |



| Site Ref.  | PCS47                                                    | Site     | South of Little Oxhey Lane