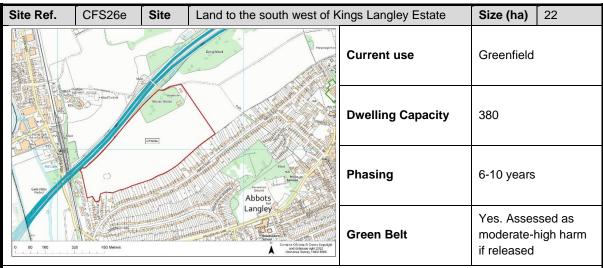

| Current use       | Greenfield                |      |
|                       |                                                         | Rambers<br>Farm     | Log noc                                                             | Dwelling Capacity | 893                       |      |
|                       |                                                         | Ovaluine<br>Bog Ram | Hard Street                                                         | Phasing           | 6-15 years                |      |
| 1 80 160 320          | Very Very Di<br>Very Very Very Very Very Very Very Very | States              | Ab<br>Calculation of the int Calculation<br>Dataset Barry Note Hole | Green Belt        | Yes. Asses<br>high harm i |      |



**Reason for removal:** Rejected by the Council as moderate-high Green Belt harm and not strategic in scale, as per the 'Low Growth' approach.

| Site Ref.                                    | NSS20