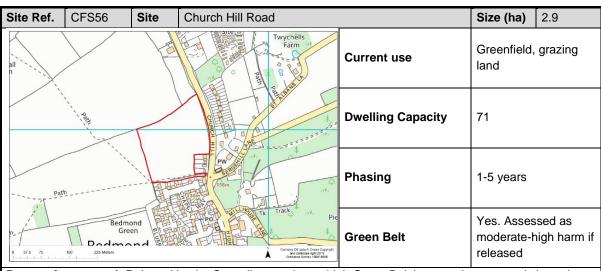

# Appendix 2 – Sites Not Proposed for Development by TRDC

| Bedmond         | 2  |
|-----------------|----|
| Kings Langley   | 3  |
| Abbots Langley  | 4  |
| Chorleywood     | 5  |
| Maple Cross     | 6  |
| Rickmansworth   | 7  |
| Croxley Green   | 8  |
| South Oxhey     | 9  |
| Carpenders Park | 9  |
| Oxhey Hall      |    |
| Commitments     | 11 |
|                 |    |

#### Bedmond



**Reason for removal:** Rejected by the Council as moderate Green Belt harm and not strategic in scale, as per the 'Low Growth' approach.



**Reason for removal:** Rejected by the Council as moderate-high Green Belt harm and not strategic in scale, as per the 'Low Growth' approach.

| Site Ref.   | ACFS9e                            | Site         | Land west of Bedmond Road                                                                                                                               |                         | Size (ha)                            | 1.0           |
|-------------|-----------------------------------|--------------|---------------------------------------------------------------------------------------------------------------------------------------------------------|-------------------------|--------------------------------------|---------------|
|             | Pav<br>Sports<br>Ground