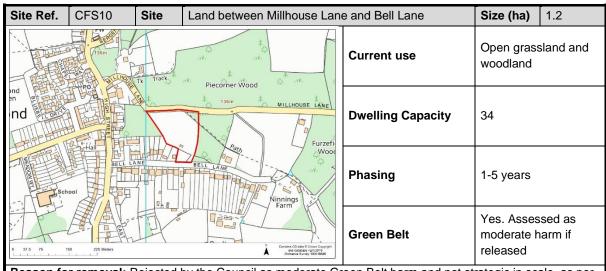

# Appendix 2 – Sites Not Proposed for Development by TRDC

| Bedmond         | 2  |
|-----------------|----|
| Kings Langley   | 3  |
| Abbots Langley  | 4  |
| Chorleywood     | 5  |
| Maple Cross     | 6  |
| Rickmansworth   | 7  |
| Croxley Green   | 8  |
| South Oxhey     | 9  |
| Carpenders Park | 9  |
| Oxhey Hall      |    |
| Commitments     | 11 |
|                 |    |

#### Bedmond



**Reason for removal:** Rejected by the Council as moderate Green Belt harm and not strategic in scale, as per the 'Low Growth' approach.



**Reason for removal:** Rejected by the Council as moderate-high Green Belt harm and not strategic in scale, as per the 'Low Growth' approach.

| Site Ref.   | ACFS9e                            | Site         | Land west of Bedmond Road                                                                                                                               |                         | Size (ha)                            | 1.0           |
|-------------|-----------------------------------|--------------|-------------------------------------------------------------------------------------------------------------------------------------------------