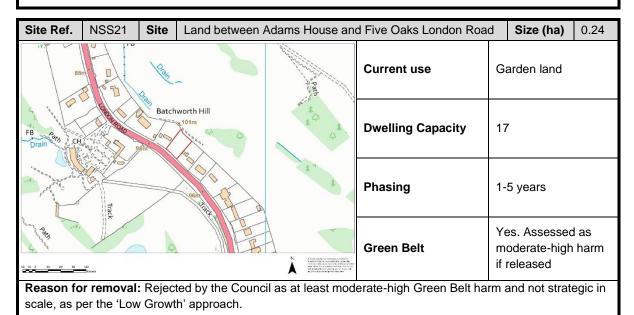

th Library |                   | Size (ha)  | 0.1  |
|--------------|-----------------------|-----------|-----------------------|-------------------|------------|------|
| A412 Sta     | Station<br>Roundabout | PARK      | Sch Allot             | Current use       | Library    |      |
|              |                       | Pol Sta   |                       | Dwelling Capacity | 7          |      |
| SUM<br>EBURY |                       |           | TALBOT ROAD           | Phasing           | 11-15 year | S    |
| Allot Gdn    | 150 225 Meters        | Thom Pre- |                       | Green Belt        | No. Brownf | ïeld |

**Reason for removal:** Site removed as no agreement has reached with the leaseholder over possible new location for the library, so the site is not available.



#### **Croxley Green**

| Site Ref.                              | CFS19         | Site | Land adjacent 62-84 & 99-121 S